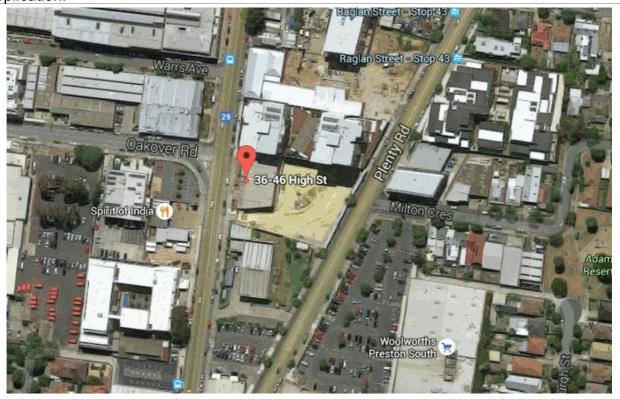

Number **D/465/2015** Date 30/06/2015

Location **36-46 High Street PRESTON** VIC 3072

Description Mixed use development comprising: - Buildings and works consisting of a 12 storey building (plus three (3) levels of basement and part mezzanine); - Use as 90 dwellings; - A reduction in the car parking requirement associated with use as 90 dwellings and two (2) retail premises; - Waiver of the loading/ unloading requirements associated with use as two (2) retail premises; on land affected by a Design and Development Overlay - Schedule 3 (DDO3) as shown on the plans submitted with the application.