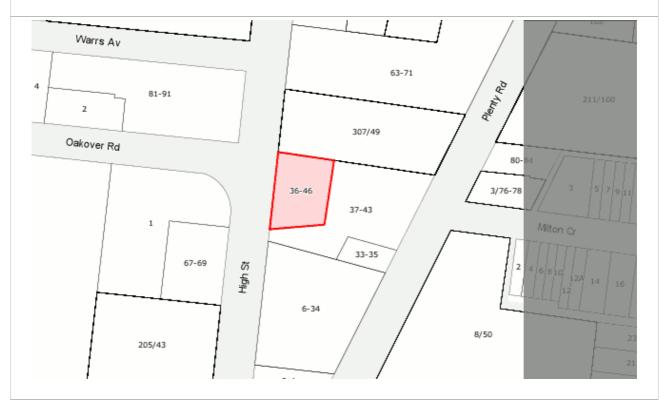

Number **D/465/2015** Date 30/06/2015

Location **36-46 High Street PRESTON** VIC 3072

Description Mixed use development comprising: - Buildings and works consisting of a 12 storey building (plus three (3) levels of basement and part mezzanine); - Use as 90 dwellings; - A reduction in the car parking requirement associated with use as 90 dwellings and two (2) retail premises; - Waiver of the loading/ unloading requirements associated with use as two (2) retail premises; on land affected by a Design and Development Overlay - Schedule 3 (DDO3) as shown on the plans submitted with the application.